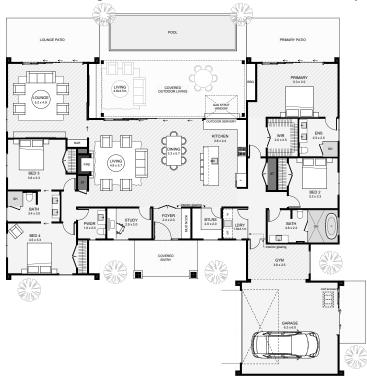

Unlock modern living with this 'H-Shape' home. Featuring a symmetrical layout, steeply pitched gable roofs, and expansive floor-to-ceiling windows for natural light and views. Enjoy a spacious open-plan living area, additional lounge, four bedrooms, and a butler's pantry. The striking exterior includes sleek plaster/stucco structures. With a large, sheltered outdoor area perfect for entertaining, this home offers the ultimate blend of style, comfort, and functionality.

Floor Area: 280m<sup>2</sup>

20.1m

**Contact us:** 

E: andy@whitechurchconstruction.co.nz www.whitechurchconstruction.co.nz