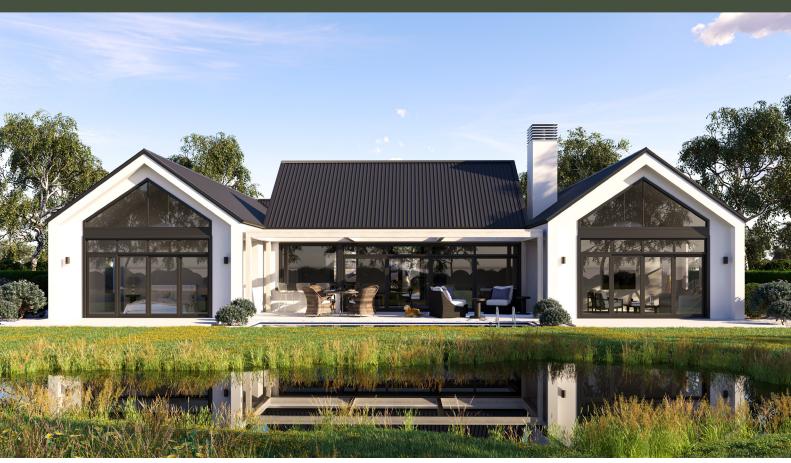

Unlock modern living with this 'H-Shape' home. Featuring a symmetrical layout, steeply pitched gable roofs, and expansive floor-to-ceiling windows for natural light and views. Enjoy a spacious open-plan living area, additional lounge, four bedrooms, and a butler's pantry. The striking exterior includes sleek plaster/stucco structures. With a large, sheltered outdoor area perfect for entertaining, this home offers the ultimate blend of style, comfort, and functionality.